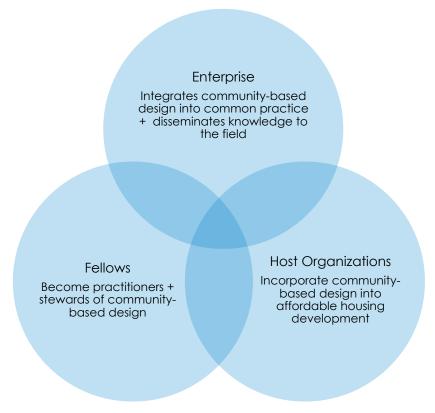

## ROSE FELLOWSHIP MISSION

To inspire and nurture a new generation of architects to be lifelong leaders dedicated to improving neighborhoods, quality of life and opportunity for people in the communities they serve.

Rose Fellows use their design and organizing skills to create sustainable affordable housing and to engage community members in the process.

Enterprise Rose Architectural Fellowship

Bartlett Place 01.02.12