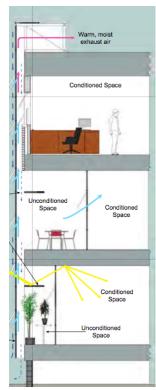

Design | Efficiency Vermont

**FEBRUARY 4, 2015** 

Sam Beall, AIA
James Lewis, AIA, CPHC
Mark Matel, Associate AIA, LEED GA



## ROSE FELLOWSHIP MISSION

To inspire and nurture a new generation of architects to be lifelong leaders dedicated to improving neighborhoods, quality of life and opportunity for people in the communities they serve.

Rose Fellows use their design and organizing skills to create sustainable affordable housing and to engage community members in the process.



Enterprise Rose Architectural Fellowship





















Bartlett Place 01.02.12

Bartlett Place 11.27.12

Building A 01.02.12

Building B 01.02.12





MARK MATEL | Nuestra Comunidad Development Corporation | Boston, MA



















SAM BEALL | Cathedral Square Corporation | Burlington, VT













JAMES LEWIS| Heartland Housing | Chicago, IL